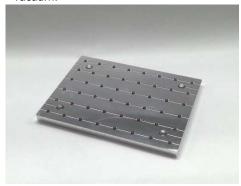

# Vacuum Optical Baseplates | VOBC

Low out-gas optical baseplates for installing optical system and positioning apparatus in the high vacuum chamber.

- •The VOBC model has M6 tapped holes on 25mm matrix over the entire surface. Various bases and the stainless stage (TSDS-654-M6) can be fixed.
- •All screw hole are grooved and vent hole processing are applied to prevent the out-gas emits when forming

# Outline Drawing