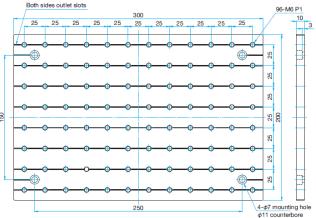

# Outline Drawing

# VOBC-2030-M6

| Specifications |             | Primary material: Aluminum (A6061)<br>Finish: None |  |
|----------------|-------------|----------------------------------------------------|--|
| Part Number    | Weight [kg] | Compatible Mounting<br>Screw Number                |  |
| VOBC-1212-M6   | 0.37        | - VPCB-6-12<br>- or VAGB-6-12                      |  |
| VOBC-1520-M6   | 0.78        |                                                    |  |
| VOBC-2030-M6   | 1.56        |                                                    |  |