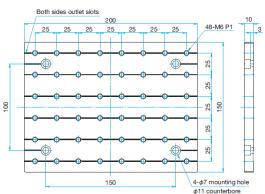

# Outline Drawing

# VOBC-2030-M6

| Specifications |             | Primary material: Aluminum (A6061)<br>Finish: None |  |
|----------------|-------------|----------------------------------------------------|--|
| Part Number    | Weight [kg] | Compatible Mounting<br>Screw Number                |  |
| VOBC-1212-M6   | 0.37        | - VPCB-6-12<br>- or VAGB-6-12                      |  |
| VOBC-1520-M6   | 0.78        |                                                    |  |
| VOBC-2030-M6   | 1.56        |                                                    |  |