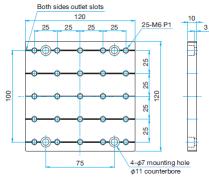

ing optical system and positioning apparatus in the high vacuum chamber.

- •The VOBC model has M6 tapped holes on 25mm matrix over the entire surface. Various bases and the stainless stage (TSDS-654-M6) can be fixed.
- •All screw hole are grooved and vent hole processing are applied to prevent the out-gas emits when forming

vacuum.



#### Guide

- ▶ We deliver the item with specialized vacuum packaging to keep its high clean state from the factory to the destination.
- ▶ We will produce custom products for the requested specifications.

## Attention

- ► Screws are not included. Please prepare vacuum screws (VPCB/VAGB). WEB Reference Catalog Code W6111
- ▶ Please open the package in the clean environment. Please do not touch it by your bare hands.

# Outline Drawing

#### VOBC-1212-M6



### VOBC-1520-M6



# VOBC-2030-M6



| Specifications |             | Primary material: Aluminum (A6061)<br>Finish: None |  |
|----------------|-------------|----------------------------------------------------|--|
| Part Number    | Weight [kg] | Compatible Mounting<br>Screw Number                |  |
| VOBC-1212-M6   | 0.37        | - VPCB-6-12<br>- or VAGB-6-12                      |  |
| VOBC-1520-M6   | 0.78        |                                                    |  |
| VOBC-2030-M6   | 1.56        |                                                    |  |



**Tokyo Head Office** 5F, SIGMA KOKI Tokyo Head office 1-19-9, Midori, Sumida-ku, Tokyo, 130-0021, JAPAN TEL.+81-3-5638-8228 FAX. +81-3-5638-6550 E-mail international@sigma-koki.com

Osaka Branch

4-9-28 Nishi-Nakajima, Yod