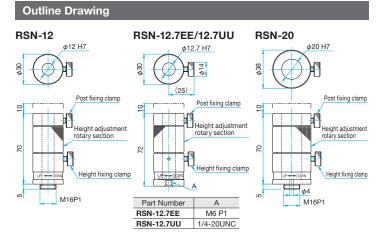

## Attention

▶ Turning the height adjustment rotary section excessively may cause locking.

| Specification | ns                     | Primary material: Aluminum Finish: Black Anodized |             |  |
|---------------|------------------------|---------------------------------------------------|-------------|--|
| Part Number   | Inner Diameter<br>[mm] | Diameter<br>[mm]                                  | Weight [kg] |  |
| RSN-12        | φ12                    | φ30                                               | 0.16        |  |
| RSN-12.7EE    | φ12.7                  | φ30                                               | 0.16        |  |
| RSN-12.7UU    | φ12.7                  | φ30                                               | 0.16        |  |
| RSN-20        | φ20                    | φ38                                               | 0.21        |  |