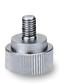

## Clamps for high stability ball plunger post holders (BRS-12, BRS-20) and post holders (RS-12, RS-20, RS-30).

- Used to secure posts inserted in post holders.
- Three of these clamp screws can be used on the RS model post holders for maximum holding strength.

## Attention

▶This product is delivered only by mail.

| Specifications | Primary material: Brass<br>Finish: Chrome Plated |  |  |
|----------------|--------------------------------------------------|--|--|
| Part Number    | Quantity<br>[Pieces]                             |  |  |
| RS-CB          | 5                                                |  |  |