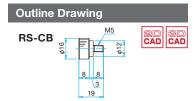

## RS-CB

RoHS Catalog W6046

## Clamps for high stability ball plunger post holders (BRS-12, BRS-20) and post holders (RS-12, RS-20, RS-30).

- Used to secure posts inserted in post holders.
- Three of these clamp screws can be used on the RS model post holders for maximum holding strength.

## Attention

▶This product is delivered only by mail.

| Specifications | Primary material: Brass<br>Finish: Chrome Plated |  |  |
|----------------|--------------------------------------------------|--|--|
| Part Number    | Quantity<br>[Pieces]                             |  |  |
| RS-CB          | 5                                                |  |  |