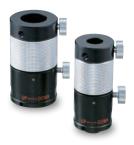

## Helicoidal Post Holder.

 Turning the height-adjustment rotary section allows movement of 10mm (about 5mm/ rotation) in the Z direction.

• To secure a post, insert the post into the post holder, and clamp it down using the two clamp screws on the side of the main body. The upper clamp screw on the side of the main body is designed to secure a post, and the lower clamp screw is designed to secure a helicoid ring.

• The helicoid screw allows for Z travel of a post without rotating the post.

2D 3D CAD